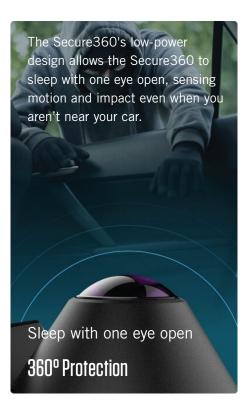

Even some of the best dash cams can drain your vehicle battery quickly when hard wired for parking protection mode, not the Secure360. Utilising advanced Smart Power Management and low power consumption of the internal sensors, the Secure360 will operate for up to 360 hours (15 days) in parking mode without draining your vehicles battery. The combined Sony image sensor along with an Ambarella CPU, provide crystal clear and sharp Full HD video.

#### **SMART POWER MANAGEMENT**

Low-power sensors sleep with one eye open, protecting an unattended vehicle for an unprecedented 360 hours or 15 days

| Secure360         |   | 360 Hours |
|-------------------|---|-----------|
| Premium Dash Cam  |   | 24 Hours  |
| Mid-tier Dash Cam | • | 12 Hours  |
| Budget Dash Cam   | • | 8 Hours   |