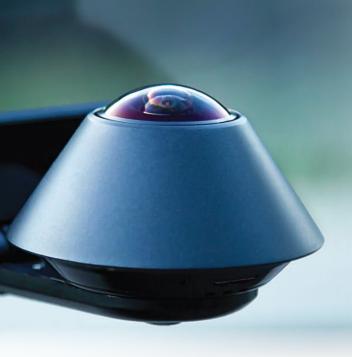

# The Ultimate Car Security Camera That Sees Everything

Secure 360 is the connected 360 degree dash camera that captures everything going on in and around your vehicle, all the time, even when parked.

With an intuitive 360°, 7 element all glass lens, the Secure 360 sees all. View in an immersive 360° video or split screen of both the front view and vehicle interior. Access video recordings via smartphone and upload to the Waylens Cloud storage for safe keeping. The Secure 360 features state-of-the-art sensors including doppler radar and an accelerometer to detect movement to automatically begin recording in case of a vehicle break-in or a collision when left unattended. The Secure 360 4G model will automatically upload video events to the Waylens Cloud, so even if the unit is stolen or removed from the vehicle, you still have the video evidence.

#### **360 DEGREE VISION**

7 Element glass lens provides a seamless 360° view in and around your car