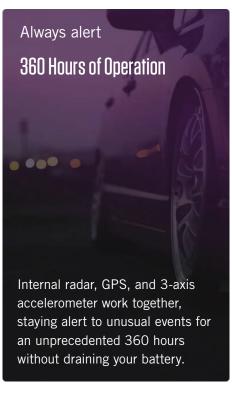

Even some of the best dash cams can drain your vehicle battery quickly when hard wired for parking protection mode, not the Secure360. Utilising advanced Smart Power Management and low power consumption of the internal sensors, the Secure360 will operate for up to 360 hours (15 days) in parking mode without draining your vehicles battery. The combined Sony image sensor along with an Ambarella CPU, provide crystal clear and sharp Full HD video.

#### **ADVANCED SENSOR FUSION**

Fusion of radar, 3-axis accelerometer, and GPS provide intelligent event detection for your parked vehicle

#### **SMART POWER MANAGEMENT**

Low-power sensors sleep with one eye open, protecting an unattended vehicle for an unprecedented 360 hours or 15 days

| Secure360         |   | 360 Hours |
|-------------------|---|-----------|
| Premium Dash Cam  |   | 24 Hours  |
| Mid-tier Dash Cam | • | 12 Hours  |
| Budget Dash Cam   | • | 8 Hours   |