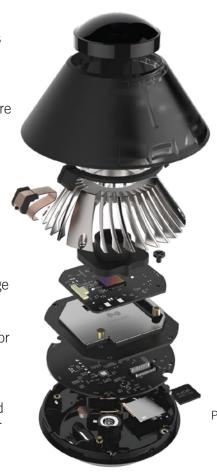

Even some of the best dash cams can drain your vehicle battery quickly when hard wired for parking protection mode, not the Secure360. Utilising advanced Smart Power Management and low power consumption of the internal sensors, the Secure360 will operate for up to 360 hours (15 days) in parking mode without draining your vehicles battery. The combined Sony image sensor along with an Ambarella CPU, provide crystal clear and sharp Full HD video.

#### **ADVANCED SENSOR FUSION**

Fusion of radar, 3-axis accelerometer, and GPS provide intelligent event detection for your parked vehicle

#### **SMART THERMAL MANAGEMENT**

The deliberate absence of a battery in the camera body and a novel spiral architecture optimizes heat dispersion to perform under extreme conditions