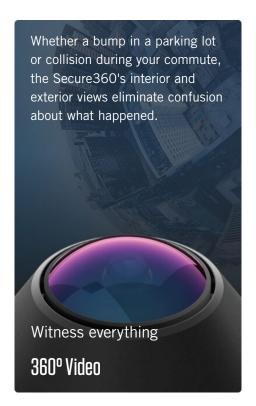

# The Ultimate Car Security Camera That Sees Everything

Secure 360 is the connected 360 degree dash camera that captures everything going on in and around your vehicle, all the time, even when parked.

With an intuitive 360°, 7 element all glass lens, the Secure 360 sees all. View in an immersive 360° video or split screen of both the front view and vehicle interior. Access video recordings via smartphone and upload to the Waylens Cloud storage for safe keeping. The Secure 360 features state-of-the-art sensors including doppler radar and an accelerometer to detect movement to automatically begin recording in case of a vehicle break-in or a collision when left unattended. The Secure 360 4G model will automatically upload video events to the Waylens Cloud, so even if the unit is stolen or removed from the vehicle, you still have the video evidence.