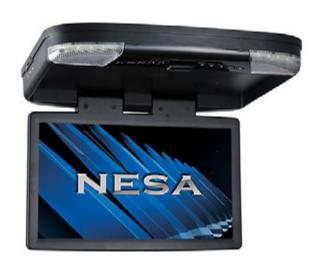

## 15.6" Roof Mount DVD Player with HDMI, SD card, USB

Featuring a TFT-LCD flip-down monitor, built-in DVD player, and a brilliant Full HD 1920 x 1080 screen. Designed with the latest media technology in mind, you can enjoy a wide array of entertainment on its high-resolution monitor from almost any source. The NSC-1506 is compatible with Full HD 1080p media files either from the USB, SD card or HDMI.

The monitor flips away when not in use and has built-in dome lighting for illumination and is equipped with RCA stereo audio output for system expansion. The built-in IR transmitter can be used with wireless IR headphones. Available in black only.