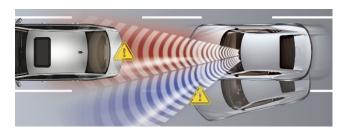

## **NARRATIVE**

The VLD-100 is an artificial intelligence driving assistance device that includes many cutting-edge features based on widely-recognized technologies: Forward Collision Warning System (FCWS), that gives a warning when a collision is expected by automatically calculating the speed of the car in front and the distance to it; Lane Departure Warning System (LDWS), that sounds an alarm when you cross a line without using the turn signals; a DVR for automatic recording of camera images in the case of an accident. The VLD-100 can record your vehicles speed and location through its internal GPS receiver.