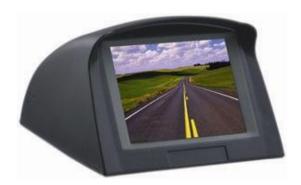

## **PRODUCT DESCRIPTION**

2.5" Dash board monitor

# **NARRATIVE**

The 2.5" colour LCD monitor can be mounted on the dash or the roof lining. The image can be reversed or flipped as required. It has brightness and colour contrast controls and will switch on automatically. It has 2 inputs for a Camera and Navigation system signal. Suitable for cars, vans and trucks.

## **PRODUCT IMAGE**