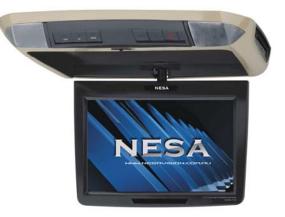

## **PRODUCT DESCRIPTION**

11.2" Wide 16:9 Universal Ceiling Mount Monitor

### NARRATIVE

A great add on to any in-dash or in vehicle DVD entertainment system. This slim and compact roof mount monitor comes with 3 snap on colour skins: grey, beige or black to match any interior. Its large, high resolution widescreen allows all rear seat passengers to relax and enjoy their journey. With built in IR and FM transmitter, wireless headphones or any existing in-car FM radio can be used to enjoy the sound of movies or additional AV equipment that can be connected to the 2 AV inputs.

#### **SPECIFICATIONS**

| Slim & compact design                           | Easy installation                                |
|-------------------------------------------------|--------------------------------------------------|
| On screen display with remote control           | Swivel screen                                    |
| 2 Video/Audio inputs                            | Rear panel (Aux input)                           |
| NTSC/PAL auto select                            | Dome lights                                      |
| Built in IR transmitter for wireless headphones | Extra trim ring for sculptured ceilings included |
| Resolution: 800 x 480 (WXGA)                    | Brightness: 400 NIT                              |
| Dimensions: 2.3" x 14.4" x 12.5"                | Aspect ratio: 16:9                               |
| Resolution: 800(W) x 480(H) Pixels              | Dimension: 12.4"(W) x 11.3"(D) x 2.3" (H)        |