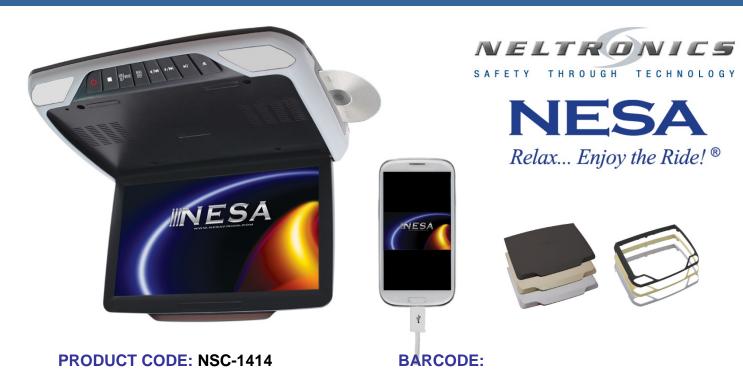

**DESCRIPTION:** 14.1" Widescreen Roofmount Monitor with DVD Player and USB input – HD 720p Media Compatible. HDMI and MHL

The NSC-1414 ceiling combo features a large 14" TFT-LCD flip-down monitor, built-in DVD player, and a brilliant 1366 x 768 screen resolution. Designed with the latest media technology in mind, you can enjoy a wide array of entertainment on its high-resolution monitor from almost any source. The new NSC-1414 is compatible with HD 720p media files either from the USB, DVD/CD, HDMI or MHL - The ability to "mirror" your Smartphone or tablet so you can stream movies, play games or view apps (optional cable or Wi-Fi dongle required). The monitor flips away when not in use & has built-in dome lighting for illumination and is equipped with RCA stereo audio output for system expansion. The built-in IR transmitter can be used with wireless IR headphones.

## **SPECIFICATIONS:**

| 14" LCD panel                                      | DVD/DVDR/DVDRW/SVCD/CD/CDR/CDRW/DivX/ |
|----------------------------------------------------|---------------------------------------|
| HD 720p compatible                                 | MP3/MP4/                              |
| MHL – Mobile High Definition Link (mirror only)    | Resolution: 1366 x 768 pixels         |
| Optional cables or Wi-Fi dongles available         | Inputs: 1x AV/RCA, 1x HDMI, 1x USB    |
| USB & SD Card input – up to 32Gb                   | Outputs: 1x RCA Stereo Audio          |
| Aspect Ratio: 16:9                                 | IR & FM transmitter                   |
| Brightness: 400NIT                                 | OSD (On Screen Display)               |
| NTSC/PAL Compatible                                | Full function remote control          |
| Built-in dome light                                | Power: DC 12V                         |
| 3 coloured shrouds included: Black, Grey and Beige |                                       |
|                                                    |                                       |

**Options:** NHP-1A Wireless headphones, WSML-1: Wi-Fi MHL Dongle for Android 4.2 or up (excl Lollipop) WIFI-RCA: Wi-Fi to RCA adaptor, HDM-A2: Android MHL HDMI 5 pin USB Cable

**HDM-A3:** Android MHL HDMI 11 pin USB Cable, **HDM-i4:** iPhone 4/4s MHL HDMI USB cable, **GRIP-H:** Headrest Smart Phone Holder