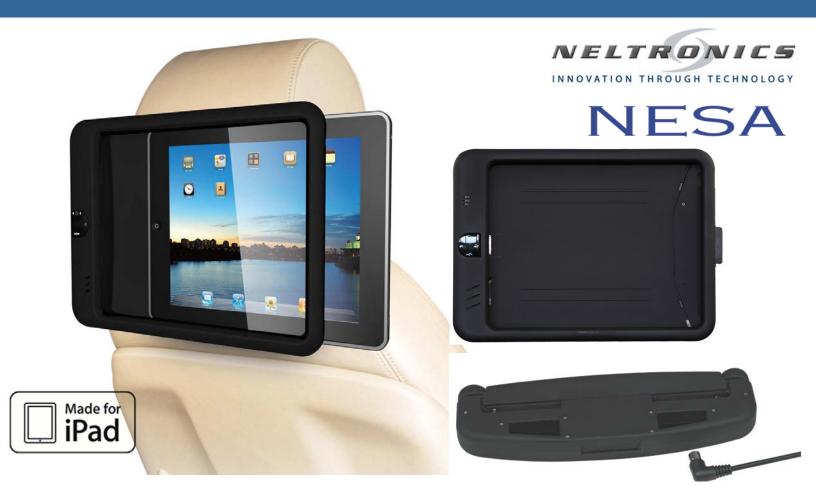

## PRODUCT DESCRIPTION:

Apple iPad1, iPad2 or iPad3 Car Headrest docking station

## NARRATIVE

The latest NIPAD-2 connects the iPad easily to any vehicle headrest without any tools. A virtual Entertainment Hub for iPad in Car. Simply mount your iPad onto the seat headrest, charges battery and the sound transmits through your car speakers or IR Headphones. Keep them entertained for hours.

## **SPECIFICATIONS**

| Special mount for IPAD1, IPAD2 & iPad3                                                           | Plug and charge ipad in car          |
|--------------------------------------------------------------------------------------------------|--------------------------------------|
| Built-in FM transmitter, frequency: 87.9MHz, 88.5MHz & 89.1MHz                                   | Built in dual channel IR Transmitter |
|                                                                                                  | Unique stand design                  |
| Includes: User Manual, Ipad Headrest Mount, Headrest Mount Holder, Connector (Cigarette Lighter) |                                      |