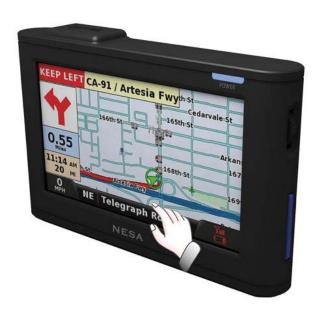

## PRODUCT DESCRIPTION

4.3" Wide Stand-Alone Portable & Vehicle Navigation

### **NARRATIVE**

This 4.3" touchscreen features **award winning\*** navigation software with Australia wide NAVTEQ mapping included, red light camera, school zone & blackspot warnings as well as POIs. Functions include turn by turn voice instruction, 2D/3D screen views, door to door navigation, choice of the quickest & shortest routes, route preview and review for calculated route, toll & road avoidance, integrated GPS antenna & electronic compass. The NEVI-43 includes built-in rechargeable batteries for hand held use and a sturdy windscreen clamp for vehicle use. With quick start-up and rerouting technology, route preview and route planning options this powerful and feature packed portable system is top of its class. Product is warranted for 12 months from the date of purchase.

### **SPECIFICATIONS**

| 4.3" Wide TFT-LCD colour Touchscreen display     | Automatic route re-calculation                     |
|--------------------------------------------------|----------------------------------------------------|
| 480 x 272 pixels, 64000 colours                  | 3D & 2D view                                       |
| SiRF Star 111 module                             | Speed camera, red light camera & black spot alerts |
| Built in Lithium battery                         | Includes POI's, re-routing & favorites             |
| Auto night & day function                        | Search for and be directed to ATM's Hotels,        |
| Volume Control                                   | Restaurants, Airports etc                          |
| Super quick 400MHz processor                     | Easy to mount on the windshield in any car         |
| SD Card – NAVTEQ Australia wide mapping          | USB Cable for map upgrades                         |
| Accurate to 5 metres                             | Car and AC Adaptor                                 |
| Voice prompt guidance to the destination address |                                                    |

# **PRODUCT IMAGE**