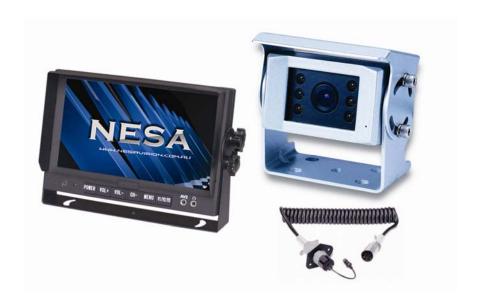

## PRODUCT DESCRIPTION

High resolution waterproof camera with Heavy Duty 7" TFT-LCD monitor & Universal Trailer Curly Cable Kit

#### **NARRATIVE**

This premium industrial quality camera kit has been carefully selected to suit a range of heavy duty vehicle applications. Don't compare to entertainment screens, this 7" screen is designed for harsh conditions & to run all day. The screen takes up to 32VDC in & feeds 12V power out to each of the cameras, eliminating the need for a DC-DC converter. The OEM quality colour camera has been proven in the harshest Australian conditions over many years & works well in low light conditions. The custom designed curly cord has all 7 pins wired through & the sockets are accessible for customised applications including multiple trailer or multiple camera applications.

## **SPECIFICATIONS**

| ECC70N                                        |                                                   |
|-----------------------------------------------|---------------------------------------------------|
| Die cast waterproof metal housing             | Forward/Reverse image (mirror/normal)             |
| Ultra low light performance(IR)               | Includes RCA convertor                            |
| Built-in microphone                           | Includes 20m cable                                |
| View angel: 120°                              | (Curl-101) trailer kit available                  |
| Vandal resistant                              | (282-Din) 6m & (020-Din) 20m extensions available |
| NTSC colour image                             | Dimensions: 69 x 42 x 60mm                        |
| Power supply: 12V DC                          | Power Consumption: 2.47W                          |
| NSM7300                                       |                                                   |
| LCD monitor with wide view angle              | Dimensions: 182 x 122 x 26mm                      |
| Adjustable picture                            | Built-in speaker                                  |
| Mirror/normal image                           | Auto activate on reverse signal                   |
| Full function remote control                  | 12-32V Power input                                |
| PAL/NTSC                                      | 3 AV inputs                                       |
| CURL 101                                      |                                                   |
| Suitable for trailers, trucks, vans and boats | Suits all NESA RCA & ECC Series cameras           |
| Includes mounting plates and male sockets     | Includes two 6 metre RCA cables                   |