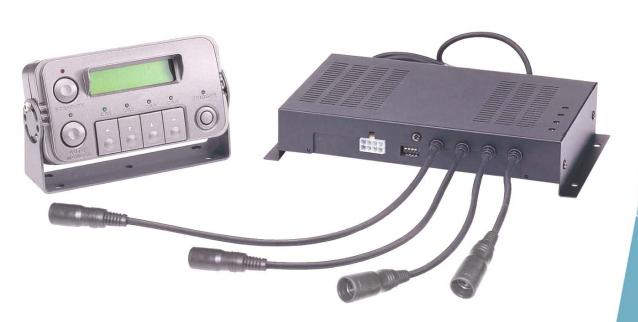

## PRODUCT DESCRIPTION

ECC series multi-camera control kit

#### **NARRATIVE**

Enhanced multi control box allows control of up to four cameras with automatic scanning. This monitoring system can significantly improve safety and reduce the risk of injury to pedestrians, or damage to vehicles or property whilst reversing large or awkward vehicles.

## **SPECIFICATIONS**

| Multi control box for rear vision system      | Mirror / Normal image switches                   |
|-----------------------------------------------|--------------------------------------------------|
| Audio / Video outputs                         | Auto dimmer function                             |
| Four camera inputs with automatic scanning    | Separate LCD control panel for easy installation |
| Adjustable dwell time for each camera         | Automatic scanning                               |
| Individual automatic triggering for 4 cameras | Input voltage: 12V to 42V DC                     |
| Individual audio volume controls              | Left, right and reverse trigger                  |

## **PRODUCT IMAGE**