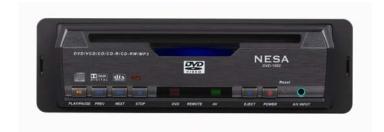

# PRODUCT DESCRIPTION

Stylish One Din In-Dash DVD Player

### **NARRATIVE**

This stylish DVD plays multi-region DVD /VCR/CD-R/CD-RW and MP3. It is a single din in-dash DVD player. It has built-in last scene memory and built-in Divx Decoder. It comes with a full function IR remote control. DVD-1002 is what you expect from NESA.

# **SPECIFICATIONS**

| In-Dash/Vertical Mounting      | OSD (On-Screen Display)                |
|--------------------------------|----------------------------------------|
| Plays DVD/VCD/CD-R/CD-RW/MP3   | Front Panel A/V Input                  |
| Dolby Pro-Logic/DTS Compatible | Built-in Anti-Shock Mechanism          |
| Full Function Remote Control   | NTSC/PAL Compatible                    |
| Remote Eye Included            | 1 A/V Input & Output                   |
| Built-in Last Scene Memory     | Dimension : 7.5"(W) × 7.25"(D) × 2"(H) |
| Built -in Divx Decoder         |                                        |