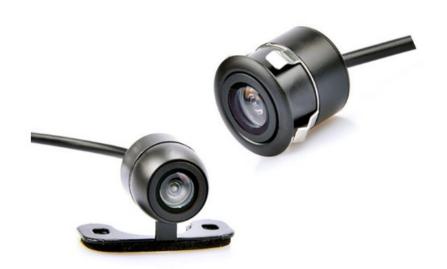

PRODUCT CODE: CMD-170GL BARCODE: 933282000889

**DESCRIPTION: Mini Camera with Guide Lines – CMD Sensor** 

The CMD-170GL is a high quality, affordable reverse camera for passenger vehicles. The micro connector is an installers dream as it allows the cable to be routed through small openings and grommets. The CMD-170GL features integrated distance guide lines. 170° view angle, 480 TV lines resolution and water resistant rating IP67. 5m Micro Connector to RCA Cable included.

## **SPECIFICATIONS:**

| Distance guide lines      | System: NTSC                        |
|---------------------------|-------------------------------------|
| Sensor: 1/4" CMD          | Output: RCA                         |
| Resolution: 480 TV Lines  | Water resistant: IP67               |
| View Angle: 170°          | Size (mm): 26 (H) x 38 (W) x 30 (D) |
| Min Illumination: 0.2 Lux | Power: 12v DC                       |