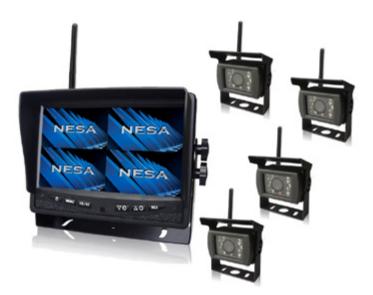

## 2.4GHz Wireless 7" AHD Quad View Monitor with 4x AHD Cameras

With plenty of range, even for trucks, the CK-700W4HD wireless monitor and camera kit makes installation so simple. This kit is complete with a 7" AHD monitor and 4x AHD cameras. Both the monitor and cameras need to be wired for power, but no cables are needed to connect them over distance. Perfect for trailers too, as there is no need to thread wires from the front of the vehicle to the rear of the trailer. The wireless range has been tested with a line of sight and no obstruction of over 150m, 50m range is most realistic through steel structure like a vehicle's body work. The 2.4GHz transmitter and receiver provides heaps of range with no interference.

## **Monitor Specifications**

Screen: 7" Backlit LCD Resolution: 1024 x 600

View Angle: U-50°, D-70°, L-70°, R-70°

Luminance: 350cd/m<sup>2</sup> Contrast: 1000:1

Transmitting distance: 150m

Wireless Frequency: 2.4GHz-2.48GHz

## Camera Specifications

Sensor: 1/3" CCD

Resolution: 1292 x 968 Diagonal View Angle: 120° Video Format: NTSC

Min Illumination: O Lux w/ IR LED's

Night Vision Range: 5m Water Resistant: IP69K Power supply: 10-36v