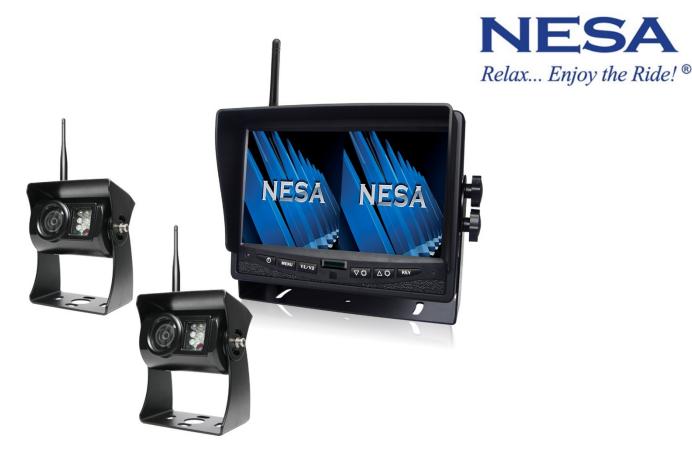

## **DESCRIPTION: 2.4GHz Wireless 7" Monitor with 2x Cameras**

With plenty of range, even for trucks, the CK-700W2 wireless monitor and camera kit makes installation so simple. This kit is complete with a 7" monitor and 2x cameras. Both the monitor and cameras need to be wired for power, but no cables are needed to connect them over distance. The monitor is supplied with a 12v cigarette lighter style adapter or can be hardwired. Perfect for trailers too, as there is no need to thread wires from the front of the vehicle to the rear of the trailer. The wireless range has been tested with a line of sight and no obstruction of over 100m, 50m range is most realistic through steel structure like a vehicle's body work. The 2.4GHz transmitter and receiver provides heaps of range with no interference.

## **SPECIFICATIONS:**

| Of Edit fortificito.              |                                             |
|-----------------------------------|---------------------------------------------|
| Monitor                           | Cameras                                     |
| 7" LED backlit LCD screen         | Resolution: 540 TV Lines                    |
| 2CH video (split view)            | Sensor: 720x480 pixels                      |
| Resolution: 800 x 480             | View angle: 120°                            |
| Contrast: 500:1                   | Minimum light: 0 Lux                        |
| Brightness:450nits                | Water resistant rating: IP69K               |
| Viewing angle U:50° D:60° L/R:70° | 1x Trigger for priority camera selection    |
| System: NTSC                      | Power: 10-36v                               |
| Shock resistant, to 100G          | Wireless System                             |
| Operation temp: -30°~+70°         | Distance: 150m (unobstructed line of sight) |
| Removable sunshade                | With obstructions: approx 50m               |
| Power: 12v Lighter adapter or     | Frequency: 2.4GHz-2.48GHz                   |
| 10-32v Hardwired                  | S/N ratio: 48db                             |