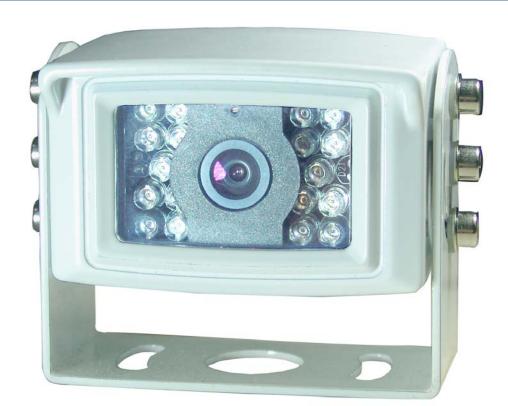

PRODUCT CODE: CCD-087W BARCODE: 9332820005165

**PRODUCT DESCRIPTION: White Heavy Duty CCD Colour Camera** 

## **NARRATIVE**

High quality heavy duty CCD colour camera. Wide view angle, IR enhanced for night and "no light" vision, fully waterproof and built in microphone. Suitable for marine, caravans, trucks, coaches and cars.

## **SPECIFICATIONS**

| 1/3 Sharp Colour CCD Camera                            | TV System: NTSC                       |
|--------------------------------------------------------|---------------------------------------|
| <b>Effective Pixels</b> : 512 x 582 / 512x492 (pixels) | Sensing Area: 4.9mm x 3.7mm           |
| <b>Lens:</b> f=3.6mm/ 2.8mm F=2.0                      | Lens Angle: 120                       |
| Scanning System: 2:1 Interface                         | Sync System: Internal                 |
| Horizontal Sync. Frequency: 15.625KHz / 15.734KHz      | Vertical Sync. Frequency: 50Hz / 60Hz |
| Resolution: 420 TV Lines                               | Min Illumination: 0 Lux/F1.2 with IR  |
| Video Output: 1.0vp-p, 750hm                           | Gamma Consumption: 0.45               |
| Built in Microphone                                    | Auto White Balance                    |
| Current Consumption: Max. 300mA                        | Power Supply: DC12V                   |
| <b>Dimensions:</b> 90(w) 67(H) 62 (D)                  |                                       |