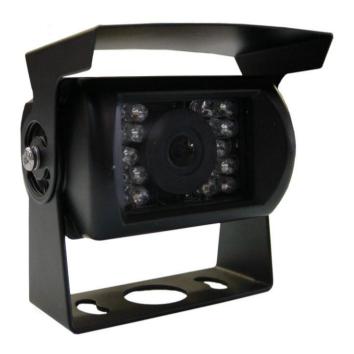

## **PRODUCT DESCRIPTION: Heavy Duty Waterproof Colour Camera with IR**

## **NARRATIVE**

High quality heavy duty CCD colour camera. Wide view angle, IR enhanced for night and no light vision, fully waterproof and built in microphone. Suitable for trucks, coaches and cars.

## **SPECIFICATIONS:**

| 1/3" Sharp Sensor CCD                  | IR Led enhancement                    |
|----------------------------------------|---------------------------------------|
| 0 Lux /F2.0                            | Fully waterproof                      |
| PAL/NTSC system                        | Superior image even in total darkness |
| Selectable Forward or Reverse image    | 2.8mm Lens                            |
| 120° view angle                        | Built in Microphone                   |
| Mirror/Normal image switch function    | Power: 12-24v DC                      |
| <b>Dimensions:</b> 83(w) 75 (H) 65 (D) |                                       |